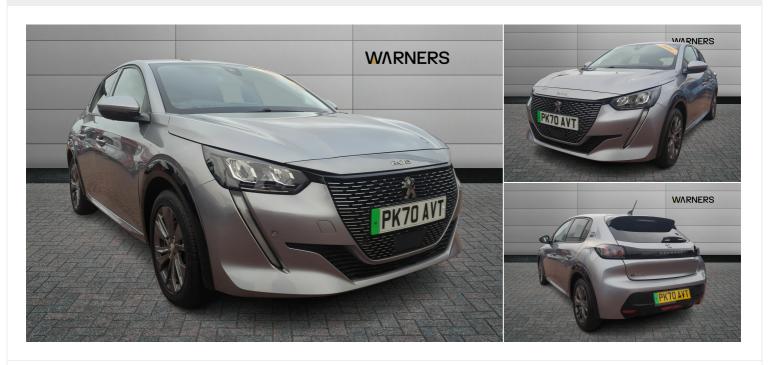

# 2020(70) Peugeot 208

£11,295

100kW Allure 50kWh 5dr Auto Automatic

2020(70)

Mileage 37,674 miles

Engine Size N/A

Fuel Type Electric

Transmission
Automatic